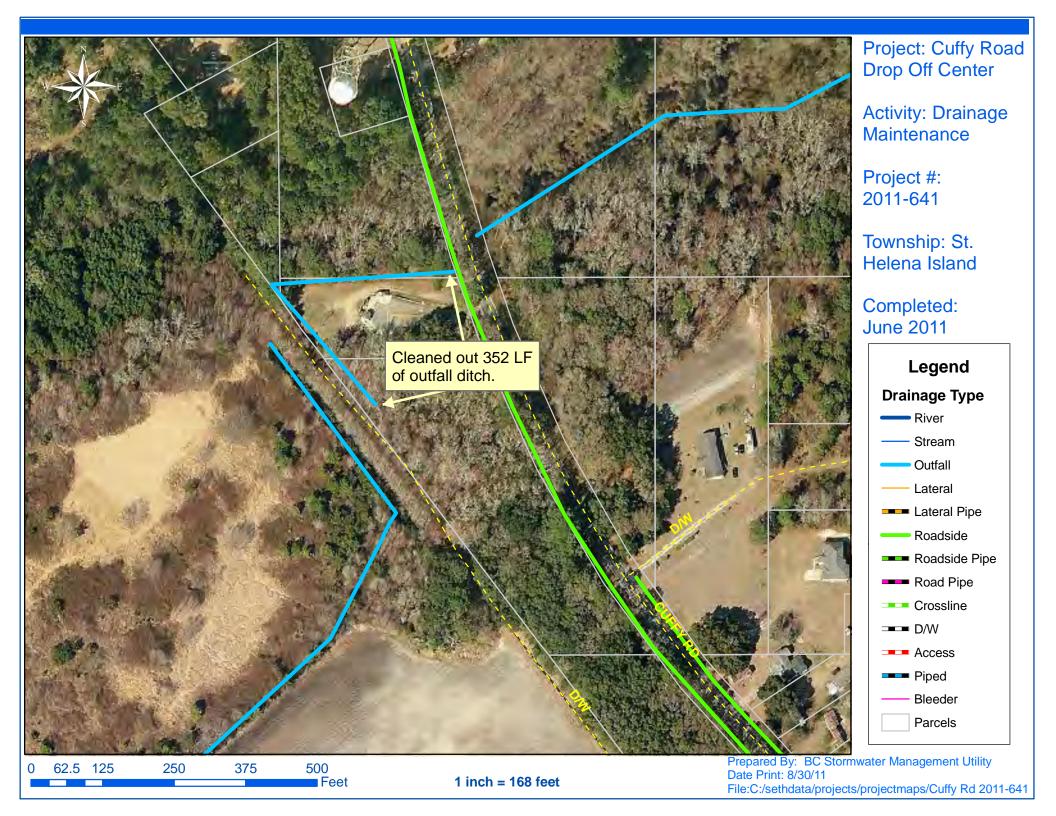

## **Beaufort County Public Works**

Stormwater Infrastructure Project Summary

**Project Summary**: Cuffy Road Drop Off Center

## **Narrative Description of Project:**

Project improved 352 L.F. of drainage system. Cleaned out 352 L.F. of outfall ditch.

| 2011-641 / Cuffy Road Drop Off Center | Labor | Labor      | Equipment | Material | Contractor | Indirect |                   |
|---------------------------------------|-------|------------|-----------|----------|------------|----------|-------------------|
|                                       | Hours | Cost       | Cost      | Cost     | Cost       | Cost     | <b>Total Cost</b> |
| AUDIT / Audit Project                 | 0.50  | \$10.24    | \$0.00    | \$0.00   | \$0.00     | \$0.00   | \$10.24           |
| COMP / Compile Project                | 2.00  | \$40.96    | \$0.00    | \$0.00   | \$0.00     | \$0.00   | \$40.96           |
| HAUL / Hauling                        | 20.00 | \$428.40   | \$252.89  | \$643.22 | \$0.00     | \$0.00   | \$1,324.51        |
| LM / Loading Materials                | 0.50  | \$10.71    | \$14.88   | \$3.41   | \$0.00     | \$0.00   | \$29.00           |
| ODCO / Outfall ditch - cleaned out    | 36.00 | \$834.24   | \$130.59  | \$95.69  | \$0.00     | \$0.00   | \$1,060.52        |
| UTLOC / Utility locates               | 2.50  | \$51.20    | \$10.30   | \$6.46   | \$0.00     | \$0.00   | \$67.96           |
| Indirect Labor, Services and Supplies | 0.00  | \$0.00     | \$0.00    | \$0.00   | \$0.00     | \$946.08 | \$946.08          |
| 2011-641 / Cuffy Road Drop Off Center | 61.50 | \$1,375.75 | \$408.66  | \$748.77 | \$0.00     | \$946.08 | \$3,479.26        |
| Sub Total                             |       |            |           |          |            |          |                   |
|                                       |       |            |           |          |            |          |                   |
| Grand Total                           | 61.50 | \$1,375.75 | \$408.66  | \$748.77 | \$0.00     | \$946.08 | \$3,479.26        |