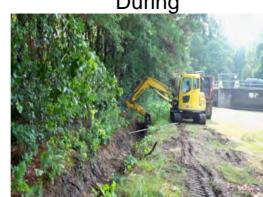

## **Narrative Description of Project:**

Project improved 352 L.F. of drainage system. Cleaned out 352 L.F. of outfall ditch.

| 2011-641 / Cuffy Road Drop Off Center | Labor | Labor      | Equipment | Material | Contractor | Indirect |                   |
|---------------------------------------|-------|------------|-----------|----------|------------|----------|-------------------|
|                                       | Hours | Cost       | Cost      | Cost     | Cost       | Cost     | <b>Total Cost</b> |
| AUDIT / Audit Project                 | 0.50  | \$10.24    | \$0.00    | \$0.00   | \$0.00     | \$0.00   | \$10.24           |
| COMP / Compile Project                | 2.00  | \$40.96    | \$0.00    | \$0.00   | \$0.00     | \$0.00   | \$40.96           |
| HAUL / Hauling                        | 20.00 | \$428.40   | \$252.89  | \$643.22 | \$0.00     | \$0.00   | \$1,324.51        |
| LM / Loading Materials                | 0.50  | \$10.71    | \$14.88   | \$3.41   | \$0.00     | \$0.00   | \$29.00           |
| ODCO / Outfall ditch - cleaned out    | 36.00 | \$834.24   | \$130.59  | \$95.69  | \$0.00     | \$0.00   | \$1,060.52        |
| UTLOC / Utility locates               | 2.50  | \$51.20    | \$10.30   | \$6.46   | \$0.00     | \$0.00   | \$67.96           |
| Indirect Labor, Services and Supplies | 0.00  | \$0.00     | \$0.00    | \$0.00   | \$0.00     | \$946.08 | \$946.08          |
| 2011-641 / Cuffy Road Drop Off Center | 61.50 | \$1,375.75 | \$408.66  | \$748.77 | \$0.00     | \$946.08 | \$3,479.26        |
| Sub Total                             |       |            |           |          |            |          |                   |
|                                       |       |            |           |          |            |          |                   |
| Grand Total                           | 61.50 | \$1,375.75 | \$408.66  | \$748.77 | \$0.00     | \$946.08 | \$3,479.26        |

During

After

**Completion:** Jun-11